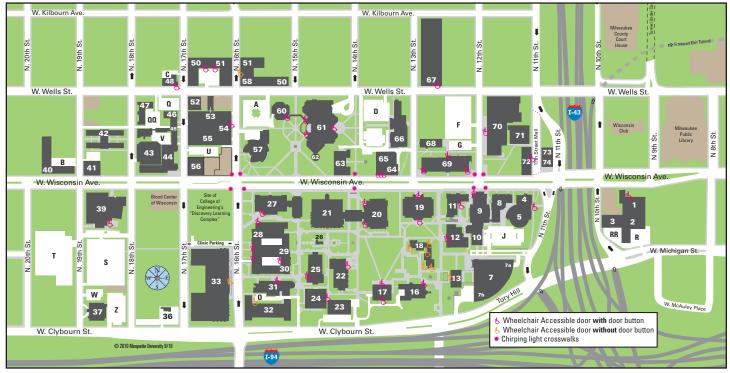

# Marquette University Campus Map

| Academic/Administrative Buildings                      |
|--------------------------------------------------------|
| 500 North Building                                     |
| 707 Building, College of                               |
| Professional Studies                                   |
| 1700 Building                                          |
| Academic Support Facility 45                           |
| Carpenter Tower                                        |
| Clark Hall, College of Nursing 31                      |
| Coughlin Hall                                          |
| Cramer Hall                                            |
| Cudahy Hall                                            |
| Dentistry, School of39                                 |
| Eckstein Hall, Law School7                             |
| Grounds Maintenance Facility (not shown) 38            |
| Haggerty Hall,                                         |
| College of Engineering, and Olin Engineering Center 27 |
|                                                        |
| Helfaer Building                                       |
|                                                        |
| Jesuit Residence                                       |
| of Communication8                                      |
| Krueger Child Care Center                              |
| Lalumiere Language Hall                                |
| Marquette Hall, Klingler College                       |
| of Arts and Sciences                                   |
| Marquette Neighborhood                                 |
| Health Center 41                                       |
| Public Safety 54                                       |
| Schroeder Complex,                                     |
| College of Health Sciences,                            |
| College of Education 29                                |
| Sensenbrenner Hall                                     |
| Service Building                                       |
| Undated September 2010                                 |

| Service Garage                                                                                                                                                                                                                                                                                                                                                   |
|------------------------------------------------------------------------------------------------------------------------------------------------------------------------------------------------------------------------------------------------------------------------------------------------------------------------------------------------------------------|
| Straz, Jr., David A., Hall,<br>College of Business<br>Administration, Graduate                                                                                                                                                                                                                                                                                   |
| School of Management 12                                                                                                                                                                                                                                                                                                                                          |
| Straz, Jr., David A., Tower3                                                                                                                                                                                                                                                                                                                                     |
| Student Health Service30                                                                                                                                                                                                                                                                                                                                         |
| Todd Wehr Chemistry 22                                                                                                                                                                                                                                                                                                                                           |
| Wehr Life Sciences 24                                                                                                                                                                                                                                                                                                                                            |
| William Wehr Physics 25                                                                                                                                                                                                                                                                                                                                          |
| Zilber Hall                                                                                                                                                                                                                                                                                                                                                      |
| Churches/Chapels                                                                                                                                                                                                                                                                                                                                                 |
| Chapel of the Holy Family 62                                                                                                                                                                                                                                                                                                                                     |
| Church of the Gesu,                                                                                                                                                                                                                                                                                                                                              |
| a Jesuit-sponsored parish9                                                                                                                                                                                                                                                                                                                                       |
| Gesu Parish Center10                                                                                                                                                                                                                                                                                                                                             |
| St. Joan of Arc Chapel 26                                                                                                                                                                                                                                                                                                                                        |
|                                                                                                                                                                                                                                                                                                                                                                  |
| Libraries                                                                                                                                                                                                                                                                                                                                                        |
| Law Library                                                                                                                                                                                                                                                                                                                                                      |
|                                                                                                                                                                                                                                                                                                                                                                  |
| Law Library                                                                                                                                                                                                                                                                                                                                                      |
| Law Library                                                                                                                                                                                                                                                                                                                                                      |
| Law Library                                                                                                                                                                                                                                                                                                                                                      |
| Law Library                                                                                                                                                                                                                                                                                                                                                      |
| Law Library          Memorial Library          Raynor Library          Parking Structures         16th Street Parking Structure                                                                                                                                                                                                                                  |
| Law Library          Memorial Library          Raynor Library          Parking Structures         16th Street Parking Structure          18th Street Parking Structure                                                                                                                                                                                           |
| Law Library          Memorial Library          Raynor Library          Parking Structures         16th Street Parking Structure          18th Street Parking Structure          43         Eckstein Hall Parking                                                                                                                                                 |
| Law Library       .7         Memorial Library       .21         Raynor Library       .20         Parking Structures         16th Street Parking Structure       .55         18th Street Parking Structure       .43         Eckstein Hall Parking       .7a, 7b         Wells Street Parking Structure       .67         Art/Entertainment/Recreation Facilities |
| Law Library          Memorial Library          Raynor Library          16th Structures          16th Street Parking Structure          18th Street Parking Structure          43       Eckstein Hall Parking          7a, 7b       Wells Street Parking Structure          Art/Entertainment/Recreation Facilities         Alumni Memorial Union, University     |
| Law Library                                                                                                                                                                                                                                                                                                                                                      |
| Law Library                                                                                                                                                                                                                                                                                                                                                      |

| Helfaer Tennis Stadium and Recreation Center       33         Helfaer Theatre       16         Al McGuire Center       70         Rec Plex       2         Union Sports Annex       58         Valley Fields (not shown)       80         Varsity Theatre       65         Weasler Auditorium       60                           |
|----------------------------------------------------------------------------------------------------------------------------------------------------------------------------------------------------------------------------------------------------------------------------------------------------------------------------------|
| Residence Halls         Abbottsford Hall       68         Carpenter Tower Hall       74         Cobeen Hall       71         Mashuda Hall       40         McCabe Hall       56         McCormick Hall       57         O'Donnell Hall       42         Schroeder Hall       66         Straz, Jr., David A., Tower Hall       1 |
| University Apartment Buildings Campus Town Apartments                                                                                                                                                                                                                                                                            |

#### From the west on I-94

Exit #310A — 13th Street

To 16th Street Parking Structure:

- At end of ramp, turn left onto 13th Street
- North ½ block to Clybourn Street (13th Street ends at Clybourn)
- Turn left onto Clybourn Street
- West 3 blocks to 16th Street
- At 16th Street (one-way northbound) turn right
- North 1½ blocks on 16th Street
- The 16th Street Parking Structure is on the left, between Wisconsin Avenue and Wells Street

### From the south on I-43/I-94

Exit #72A — 10th Street and Michigan/Tory Hill

To 16th Street Parking Structure:

- At end of ramp, turn left onto Tory Hill
- Tory Hill becomes Clybourn
- At 16th Street (one-way northbound) turn right
- North 11/2 blocks on 16th Street
- The 16th Street Parking Structure is on the left, between Wisconsin Avenue and Wells Street

## From the north on I-43

Exit #72E — 11th Street and Highland

To 16th Street Parking Structure:

- At end of ramp, continue straight on 11th Street (oneway southbound)
- 11th Street will shift left at Wells Street
- From the far right lane, turn right on Wisconsin Avenue
- At 16th Street (one-way northbound) turn right
- North ½ block
- The 16th Street Parking Structure is on the left, between Wisconsin Avenue and Wells Street